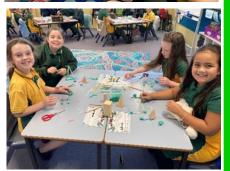

# What's happening in Gundang?

Have you ever wondered what maths looks like in a classroom? In Gundang, maths looks like:

Creating; Designing

Collecting; Recording

Building; Brainstorming

Explaining; Demonstrating

Proving; Comparing

Measuring; Mapping

Following directions

Modelling; Sharing

Wondering; Persevering

Billy, Ashton, Kyan, Aaliyah, Dylan, Jessica, Charlotte & India

Wyong Catholic Parish St Cecilia's Church and St John Fisher Mass Ctr Sacramental Dates 2023