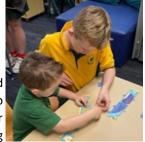

# What's happening in Gundang?

Have you ever wondered what maths looks like in a classroom? In Gundang, maths looks like:

Creating; Designing

Collecting; Recording

Building; Brainstorming

Explaining; Demonstrating