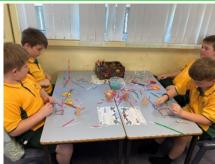

# What's happening in Gundang?

Have you ever wondered what maths looks like in a classroom? In Gundang, maths looks like:

Creating; Designing

Collecting; Recording

Building; Brainstorming

Explaining; Demonstrating

Proving; Comparing

Measuring; Mapping

Following directions

Modelling; Sharing

Wondering; Persevering

Billy, Ashton, Kyan, Aaliyah, Dylan, Jessica, Charlotte & India

Wyong Catholic Parish St Cecilia's Church and St John Fisher Mass Ctr Sacramental Dates 2023