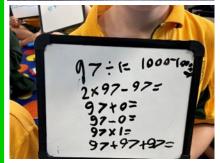

# What's happening in Gundang?

Have you ever wondered what maths looks like in a classroom? In Gundang, maths looks like:

Creating; Designing

Collecting; Recording

Building; Brainstorming

Explaining; Demonstrating

Proving; Comparing

Measuring; Mapping

Following directions

Modelling; Sharing

Wondering; Persevering

Billy, Ashton, Kyan, Aaliyah, Dylan, Jessica, Charlotte & India

Wyong Catholic Parish St Cecilia's Church and St John Fisher Mass Ctr Sacramental Dates 2023