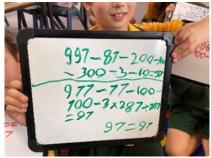

# What's happening in Gundang?

Have you ever wondered what maths looks like in a classroom? In Gundang, maths looks like:

Creating; Designing

Collecting; Recording

Building; Brainstorming

Explaining; Demonstrating

Proving; Comparing

Measuring; Mapping

Following directions

Modelling; Sharing

Wondering; Persevering

Billy, Ashton, Kyan, Aaliyah, Dylan, Jessica, Charlotte & India

Wyong Catholic Parish St Cecilia's Church and St John Fisher Mass Ctr Sacramental Dates 2023